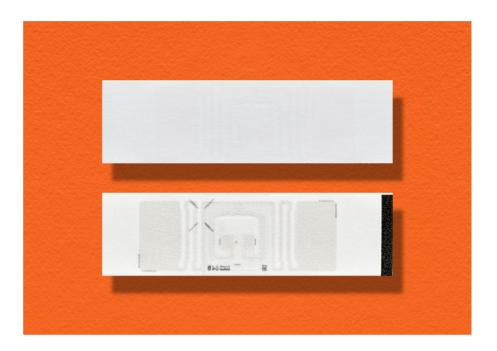

## AD TexTrace<sup>™</sup> Flex Fabric

## Flexible PFL Label with SmartFace<sup>™</sup> Inlay Technology

The AD TexTrace<sup>™</sup> Flex Fabric is an exclusive RFID integrated Printed Fabric Label which offers flexibility, a soft touch and enhanced sustainability features through our proprietary SmartFace<sup>™</sup> technology. The AD TexTrace<sup>™</sup> Flex Fabric has been innovated to meet consumer preferences and market demand of a more flexible RFID PFL. This is especially important for high-end specialty fabrics and fashion designed products selling into a wide range of retailers.